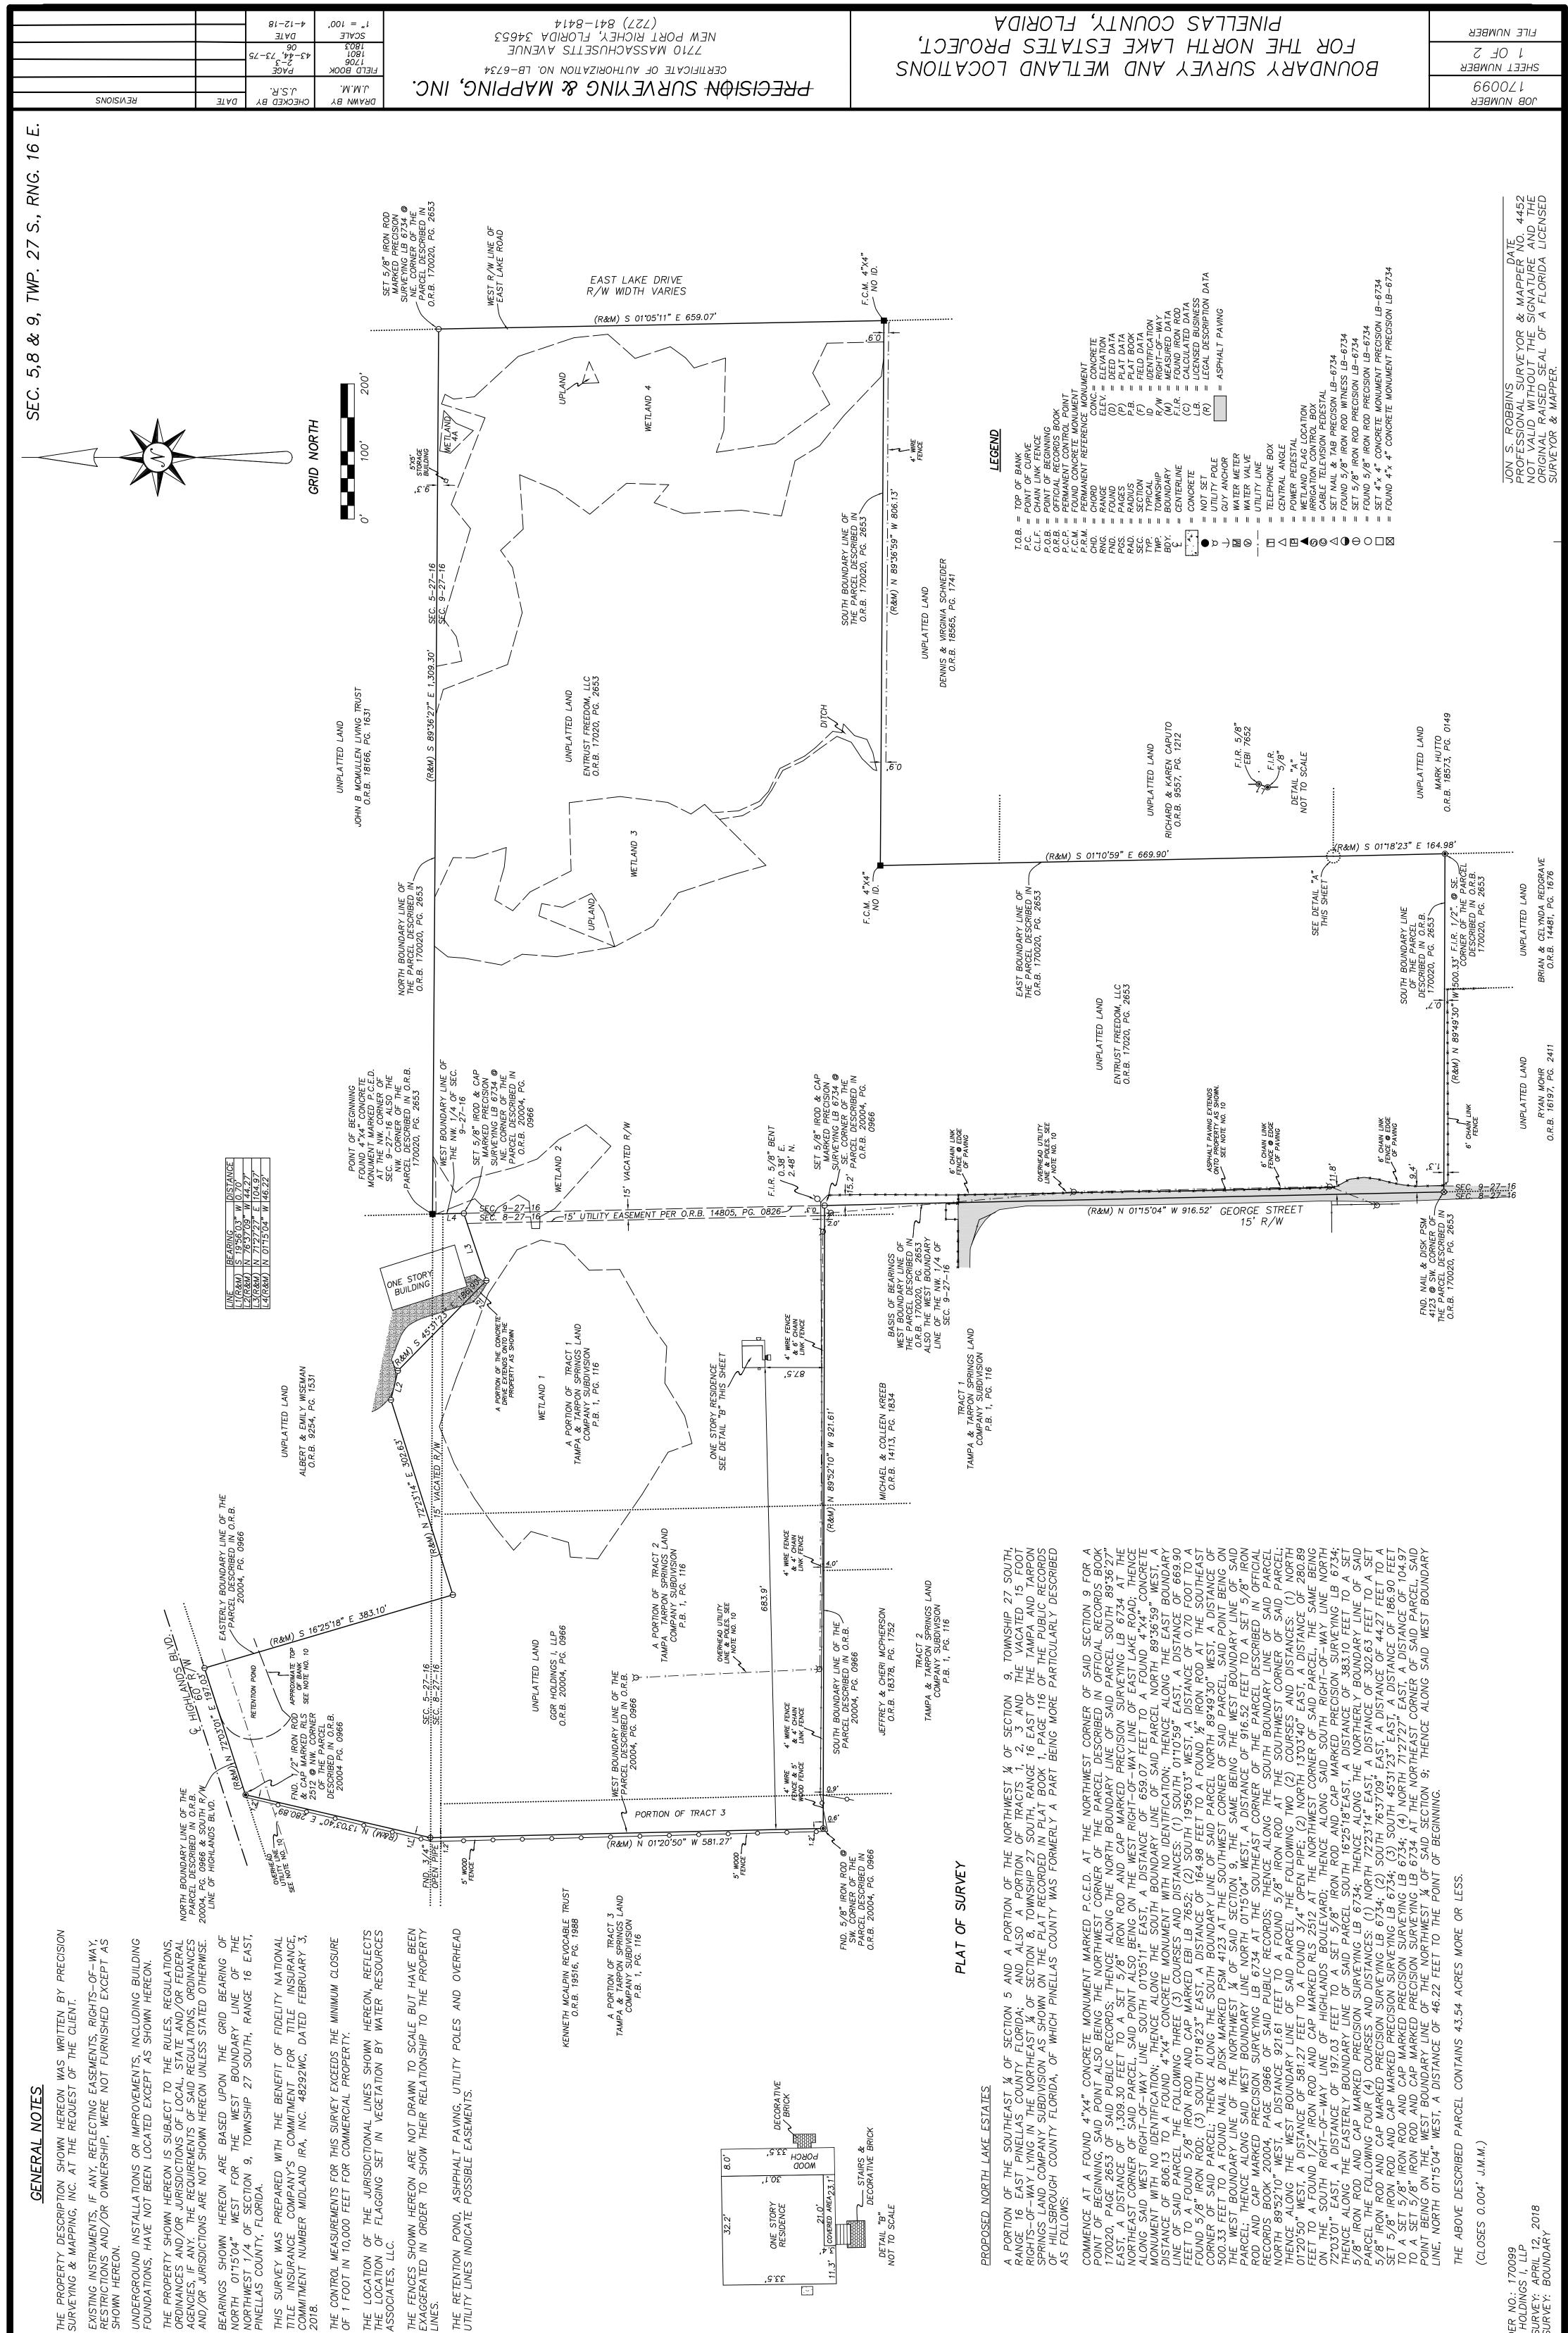

- THE PROPERTY DESCRIPTION SHOWN HEREON WAS WRITTEN BY SURVEYING & MAPPING, INC. AT THE REQUEST OF THE CLIENT.
- Ś
- UNDERGROUND INSTALLATIONS OR IMPROVEMENTS, INCLUDING BUILDING FOUNDATIONS, HAVE NOT BEEN LOCATED EXCEPT AS SHOWN HEREON. M.
  - THE PROPERTY SHOWN HEREON IS SUBJECT TO THE RULES, REGULATIONS, ORDINANCES AND/OR JURISDICTIONS OF LOCAL, STATE AND/OR FEDERAL AGENCIES, IF ANY. THE REQUIREMENTS OF SAID REGULATIONS, ORDINANCES AND/OR JURISDICTIONS ARE NOT SHOWN HEREON UNLESS STATED OTHERWISE. 4.
- BEARINGS SHOWN HEREON ARE BASED UPON THE GRID BEARING OF NORTH 01°15'04" WEST FOR THE WEST BOUNDARY LINE OF THE NORTHWEST 1/4 OF SECTION 9, TOWNSHIP 27 SOUTH, RANGE 16 EAST, PINELLAS COUNTY, FLORIDA. ю. ഹ
  - - ς. N.
- THE FENCES SHOWN HEREON ARE NOT DRAWN TO SCALE BUT HAVE BEEN EXAGGERATED IN ORDER TO SHOW THEIR RELATIONSHIP TO THE PROPERTY LINES. 6.
- 10.

.....

K ORDER NO.: 170099 : GGR HOLDINGS I, LLP E OF SURVEY: APRIL 12, 2018 E OF SURVEY: BOUNDARY