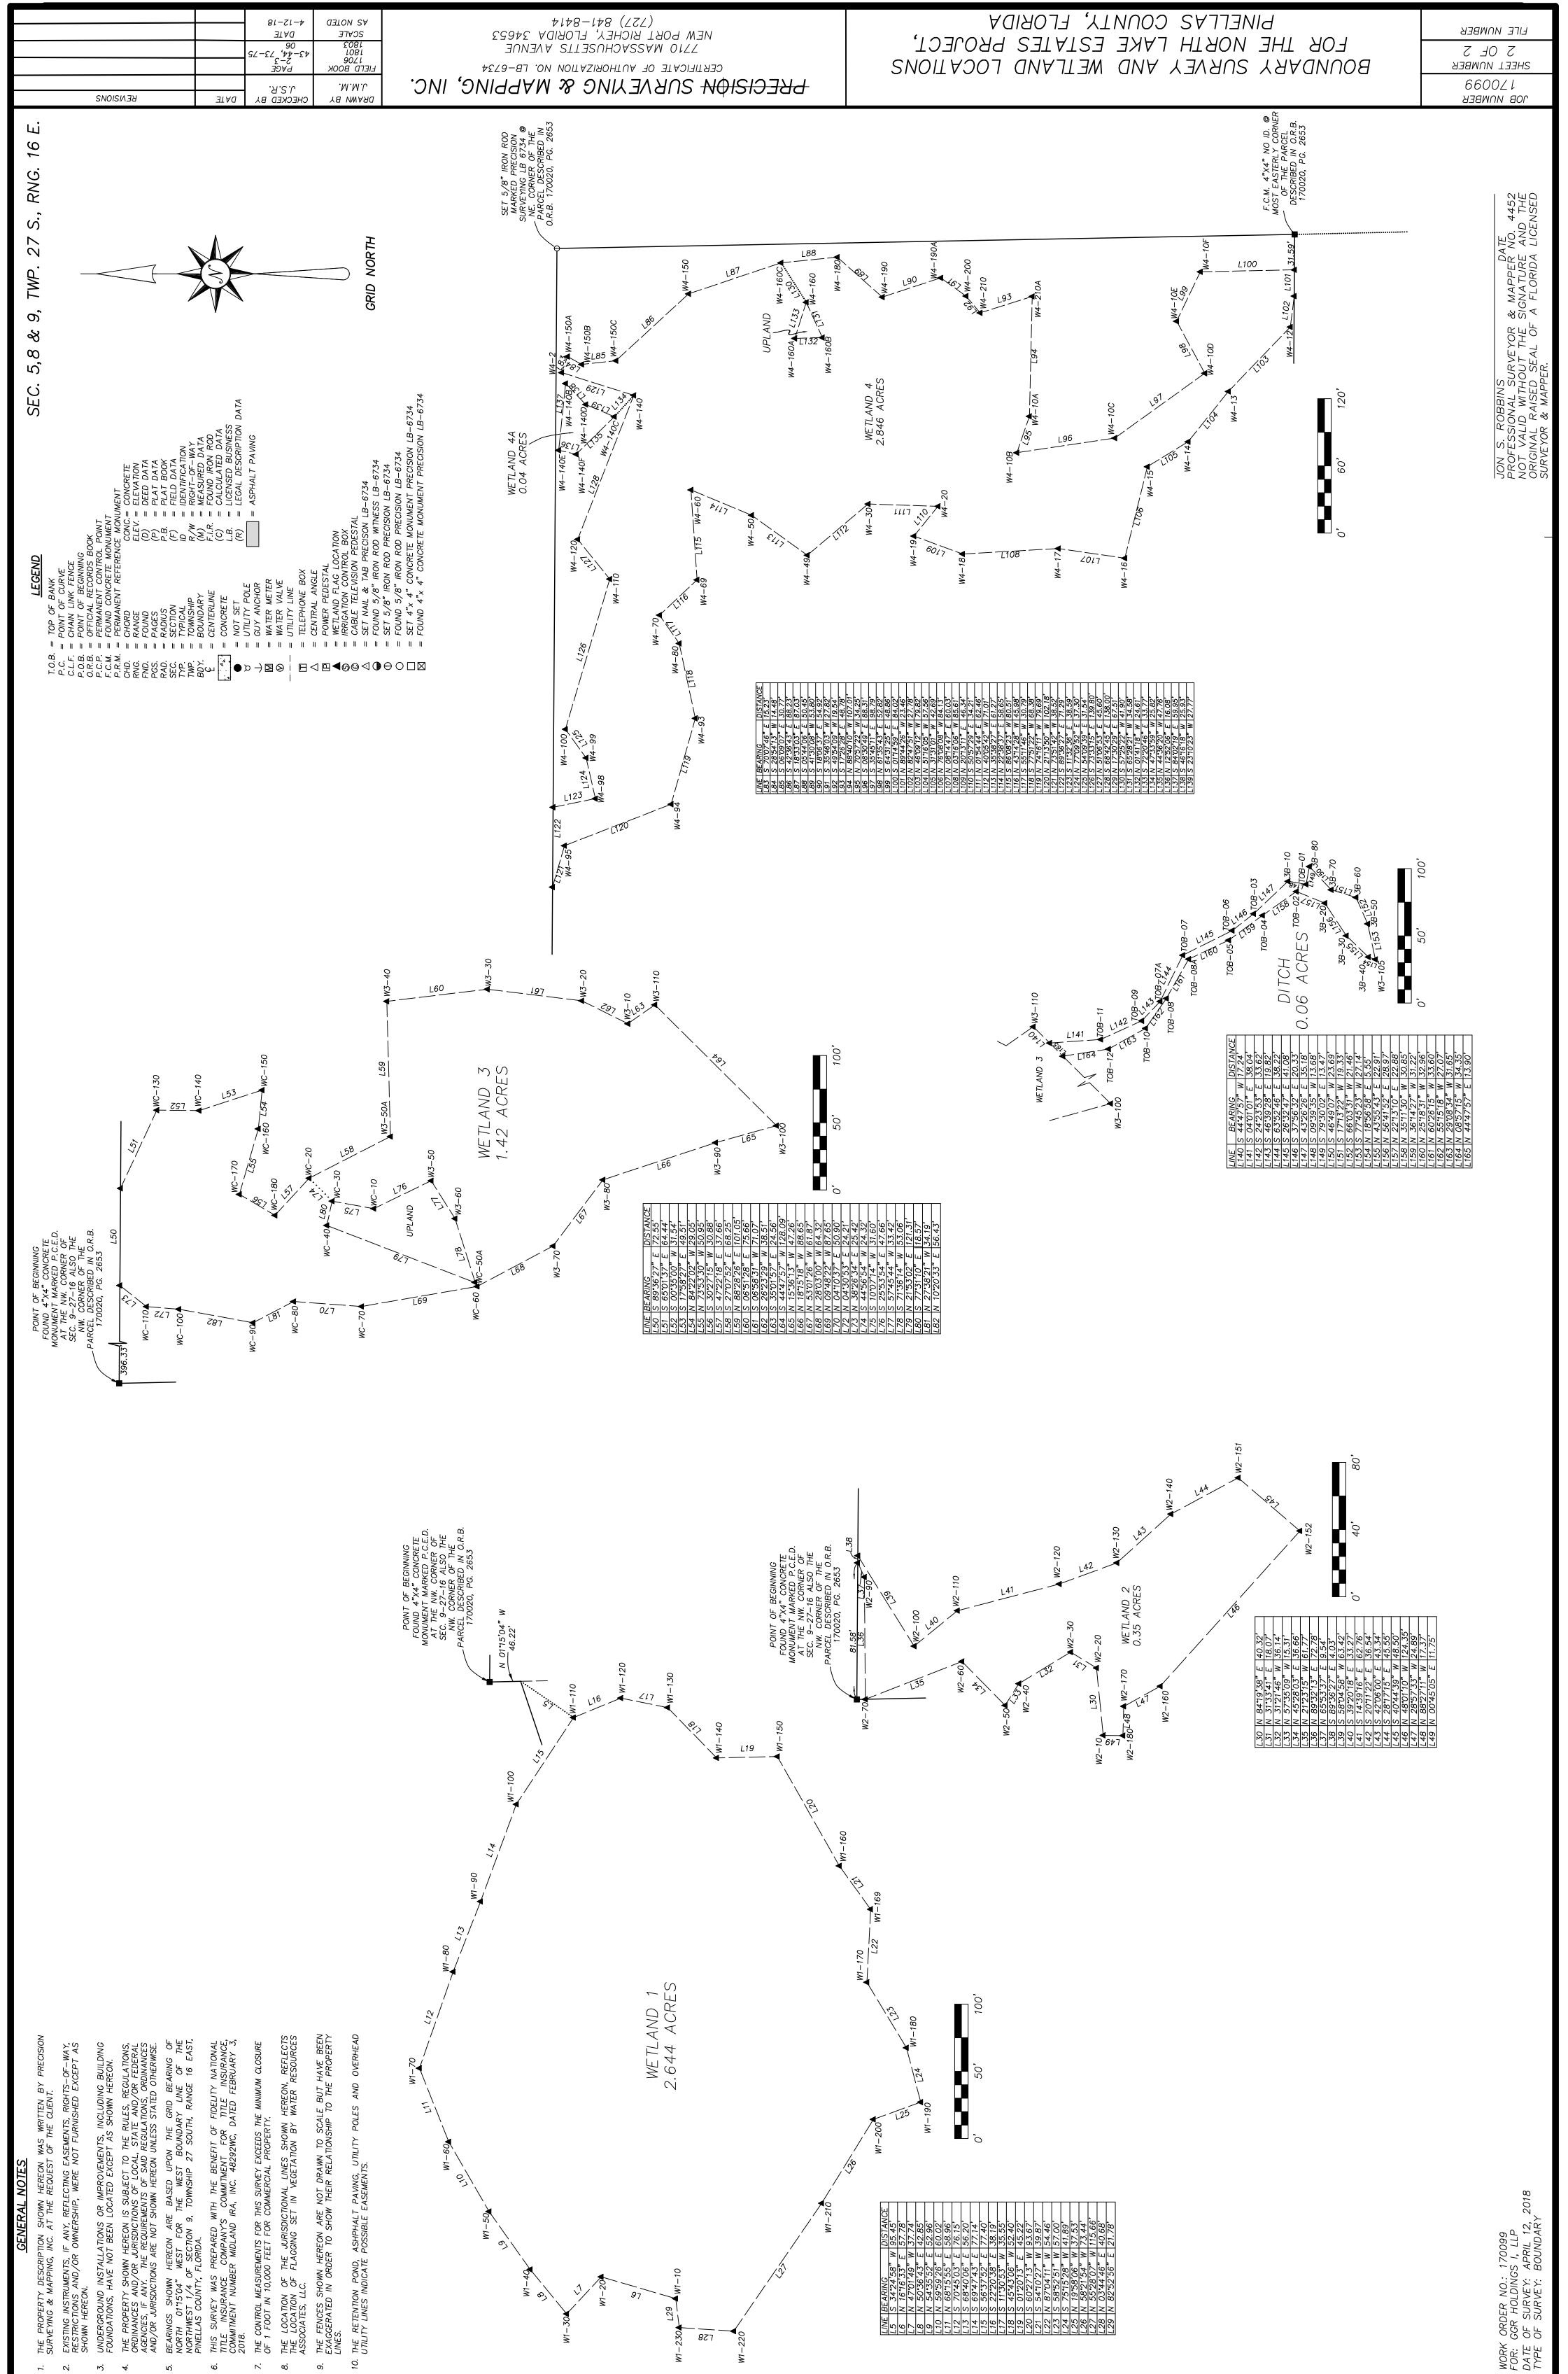

.....

K ORDER NO.: 170099 : GGR HOLDINGS I, LLP E OF SURVEY: APRIL 12, 2018 E OF SURVEY: BOUNDARY